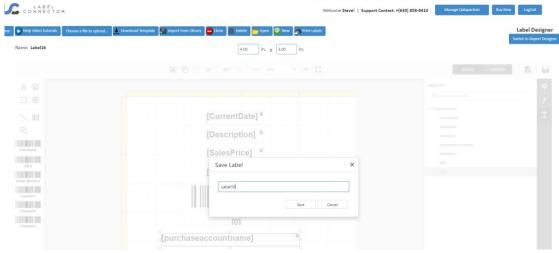

After you register you will be sent to our main screen please login by selecting our login button.



When you select the login button you will be directed to the login page below. (it is recommended to bookmark this page for future use)

Please login using the credentials that you registered with.

https://myproactivesoftware.com/LabelConnector/Home/Login



# To get started click Sync Items



# Now click on get all items, this should display your list of Products ( Items)



## To make and save a label click on label designer



Drag in the data sources you want and size your label Note: for a complete tutorial on how to design a Label go to the video below:

https://youtu.be/WqPUqvahTLA?si=qmtuXSY89iFlvHi1



#### Now save it and name it





## Go back to Home to print label



# Select Product and services radio button Click get all product and services



Click the drop down shown as "Select label" and select your label design that you wish to print.



## Select the Product (s) that you wish to print a label for and click print 1 each



Then make sure you are printing to the proper printer and click print. For best results print to a Label style printer. Note: make sure that your Thermal Label printer has the proper page size settings in the driver. For help on this see our video below:

https://youtu.be/kBPSIPDvTDo?si=0mYapzbPUmfn0VhD