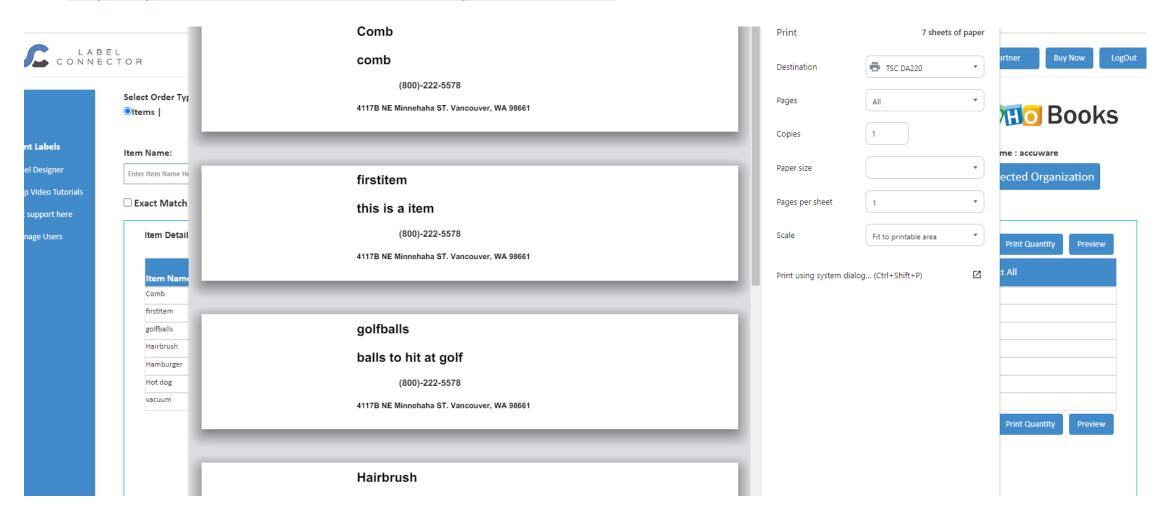

# Select Product and services radio button Click get all product and services

Click the drop down shown as "Select label" and select your label design that you wish to print.

## Select the Product (s) that you wish to print a label for and click print 1 each

Then make sure you are printing to the proper printer and click print. For best results print to a Label style printer. Note: make sure that your Thermal Label printer has the proper page size settings in the driver. For help on this see our video below: