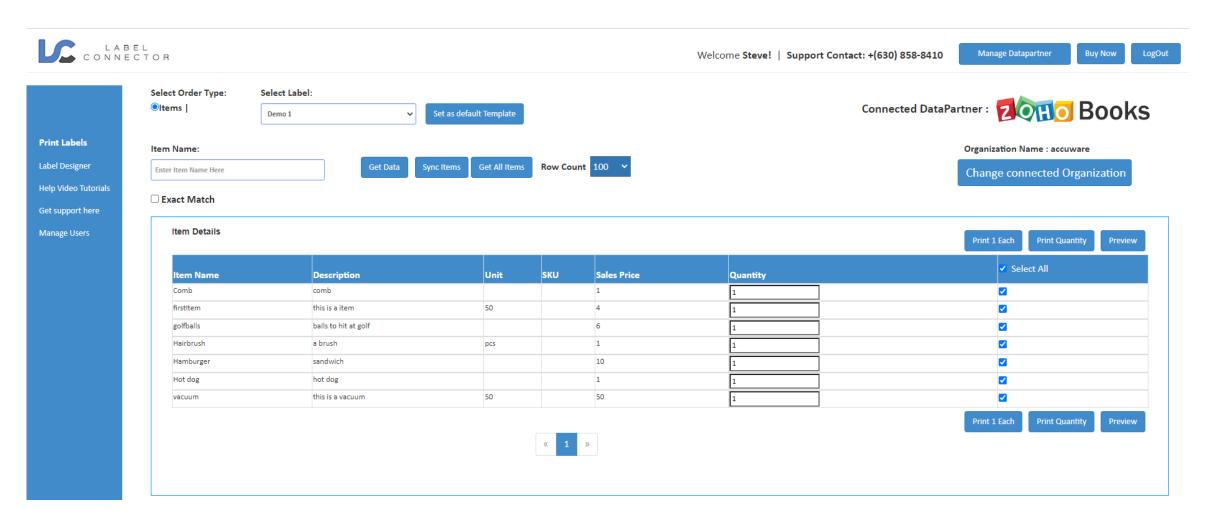

# Now click on get all items, this should display your list of Products ( Items)

## Select the Product (s) that you wish to print a label for and click print 1 each

Then make sure you are printing to the proper printer and click print. For best results print to a Label style printer. Note: make sure that your Thermal Label printer has the proper page size settings in the driver. For help on this see our video below: