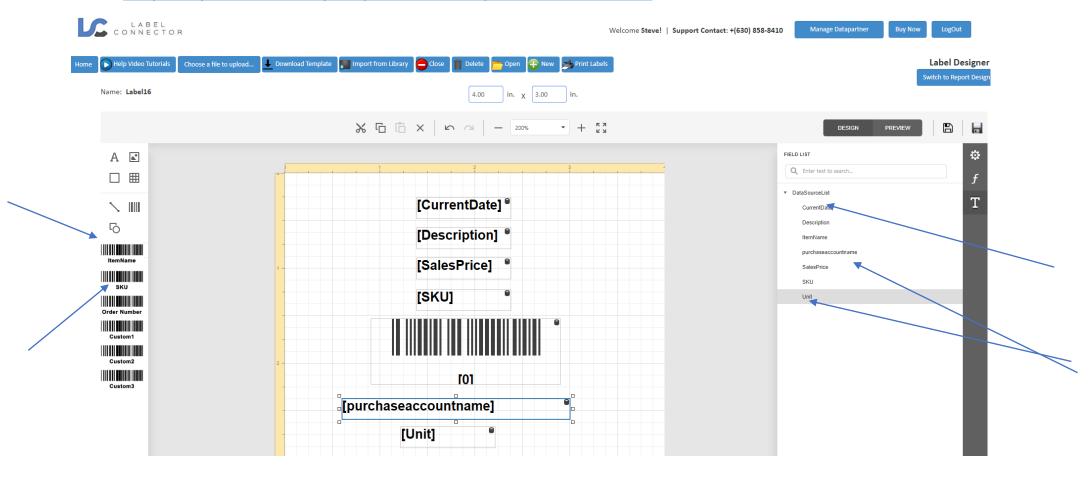

## To make and save a label click on label designer

Drag in the data sources you want and size your label Note: for a complete tutorial on how to design a Label go to the video below:

https://youtu.be/WqPUqvahTLA?si=qmtuXSY89iFlvHi1