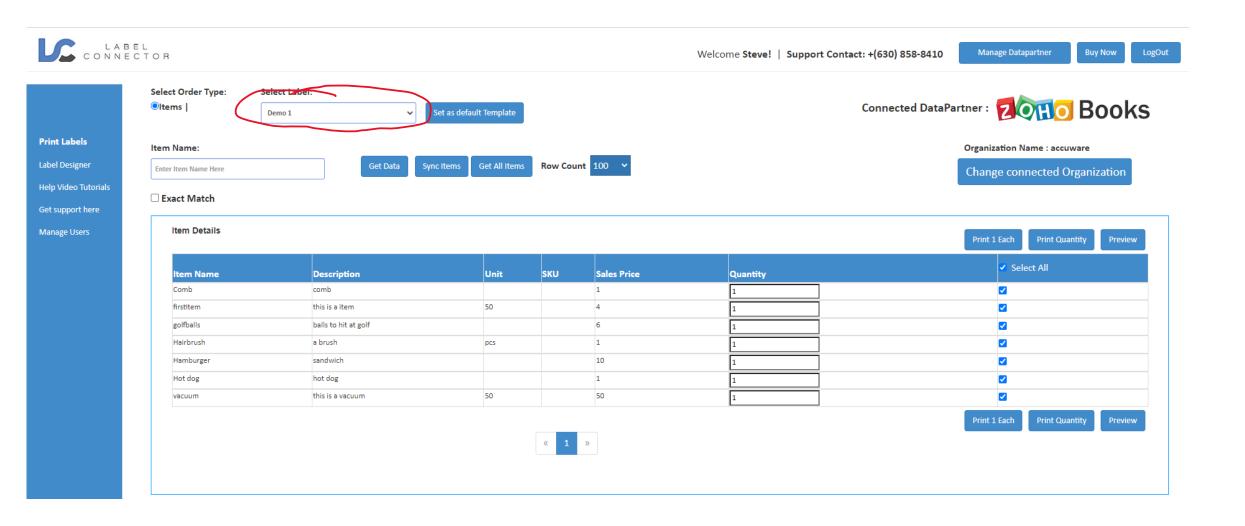

# Select Product and services radio button Click get all product and services

Click the drop down shown as "Select label" and select your label design that you wish to print.