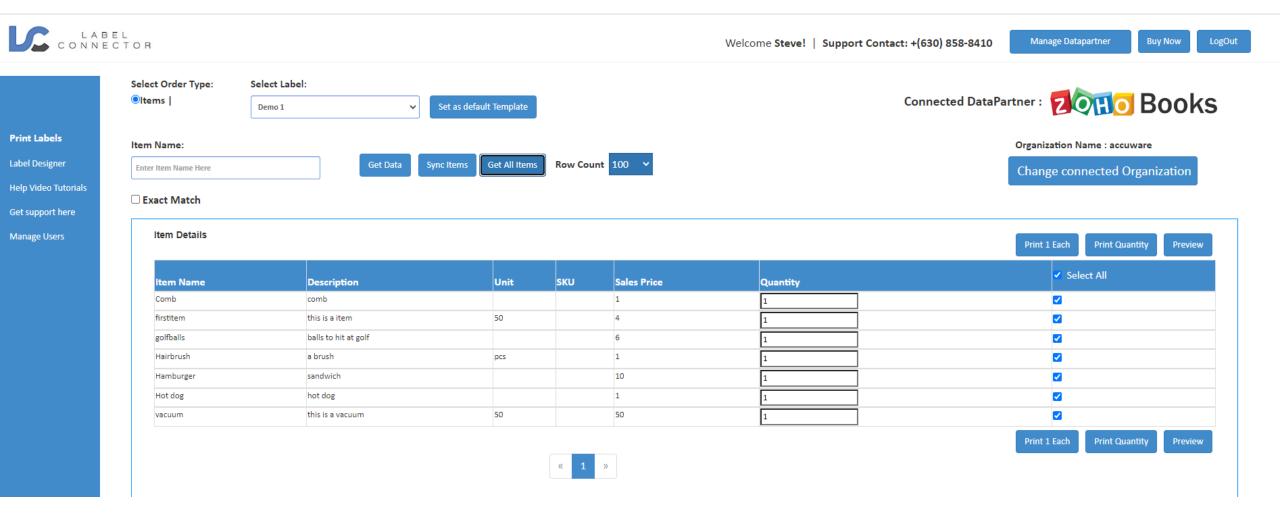

# Now click on get all items, this should display your list of Products ( Items)

## Select the Product (s) that you wish to print a label for and click print 1 each

Then make sure you are printing to the proper printer and click print. For best results print to a Label style printer. Note: make sure that your Thermal Label printer has the proper page size settings in the driver. For help on this see our video below: