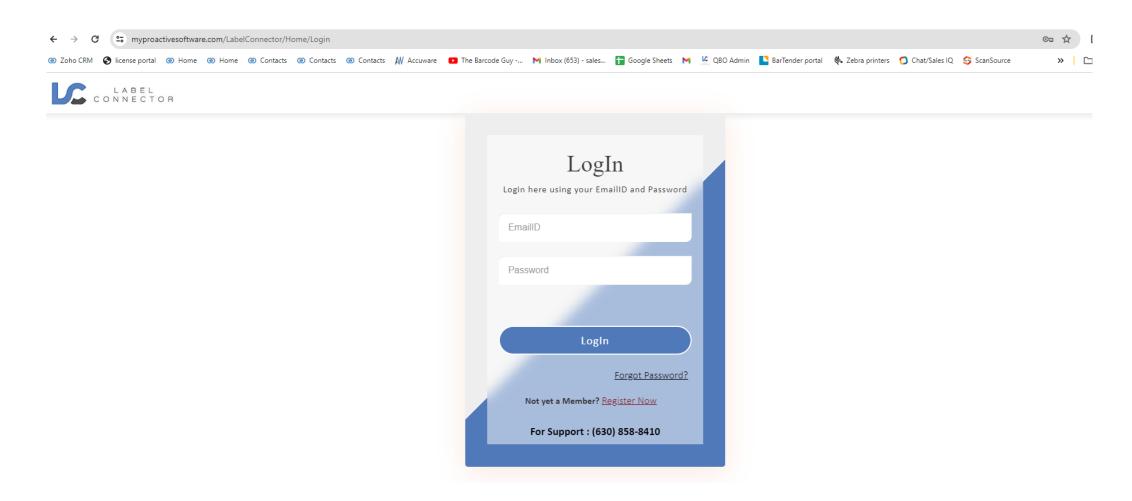

Please login using the credentials that you registered with.

https://myproactivesoftware.com/LabelConnector/Home/Login