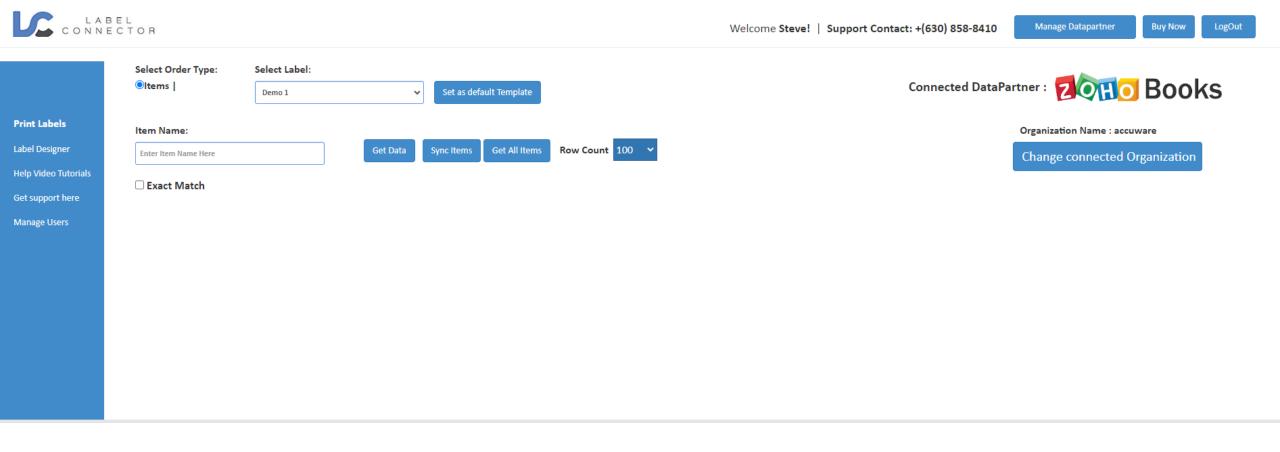

After you register you will be sent to our main screen please login by selecting our login button.



When you select the login button you will be directed to the login page below. (it is recommended to bookmark this page for future use)

Please login using the credentials that you registered with.

https://myproactivesoftware.com/LabelConnector/Home/Login



# To get started click Sync Items



# Now click on get all items, this should display your list of Products ( Items)



## To make and save a label click on label designer



Drag in the data sources you want and size your label Note: for a complete tutorial on how to design a Label go to the video below:

https://youtu.be/WqPUqvahTLA?si=qmtuXSY89iFlvHi1



#### Now save it and name it





## Go back to Home to print label



# Select Product and services radio button Click get all product and services



Click the drop down shown as "Select label" and select your label design that you wish to print.



## Select the Product (s) that you wish to print a label for and click print 1 each



Then make sure you are printing to the proper printer and click print. For best results print to a Label style printer. Note: make sure