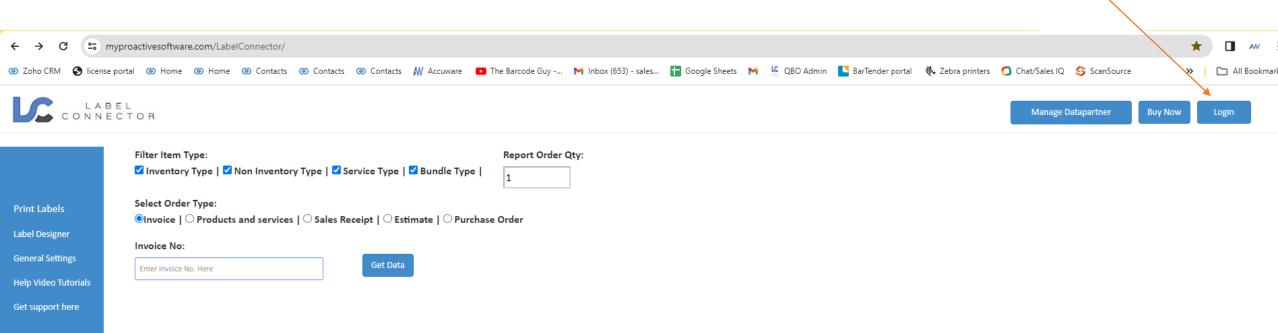

After you register you will be sent to our main screen please login by selecting our login button.

When you select the login button you will be directed to the login page below. (it is recommended to bookmark this page for future use)