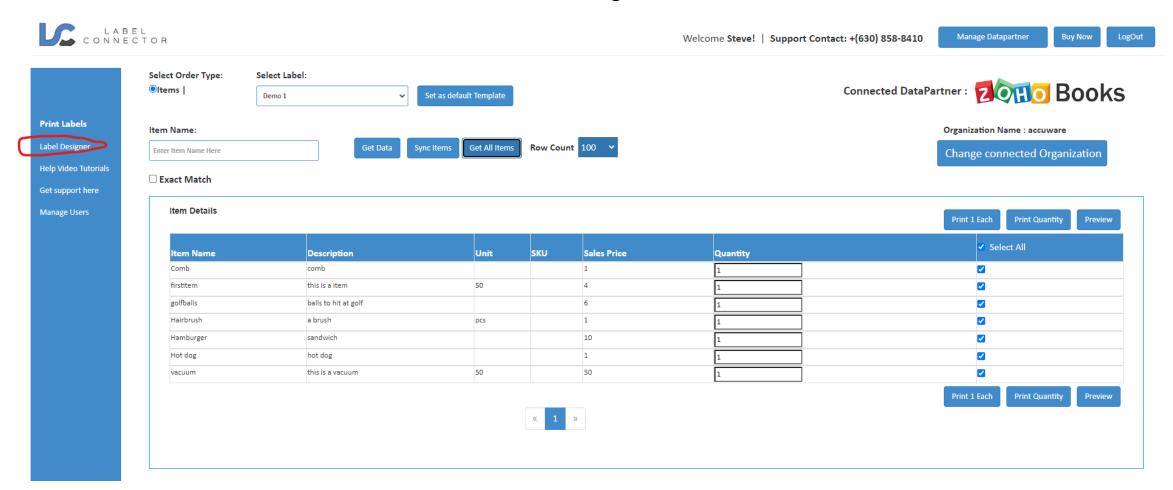

# To get started click Sync Items

# Now click on get all items, this should display your list of Products ( Items)

# Select Product and services radio button Click get all product and services

Click the drop down shown as "Select label" and select your label design that you wish to print.

## Select the Product (s) that you wish to print a label for and click print 1 each

Then make sure you are printing to the proper printer and click print. For best results print to a Label style printer. Note: make sure that your Thermal Label printer has the proper page size settings in the driver. For help on this see our video below: