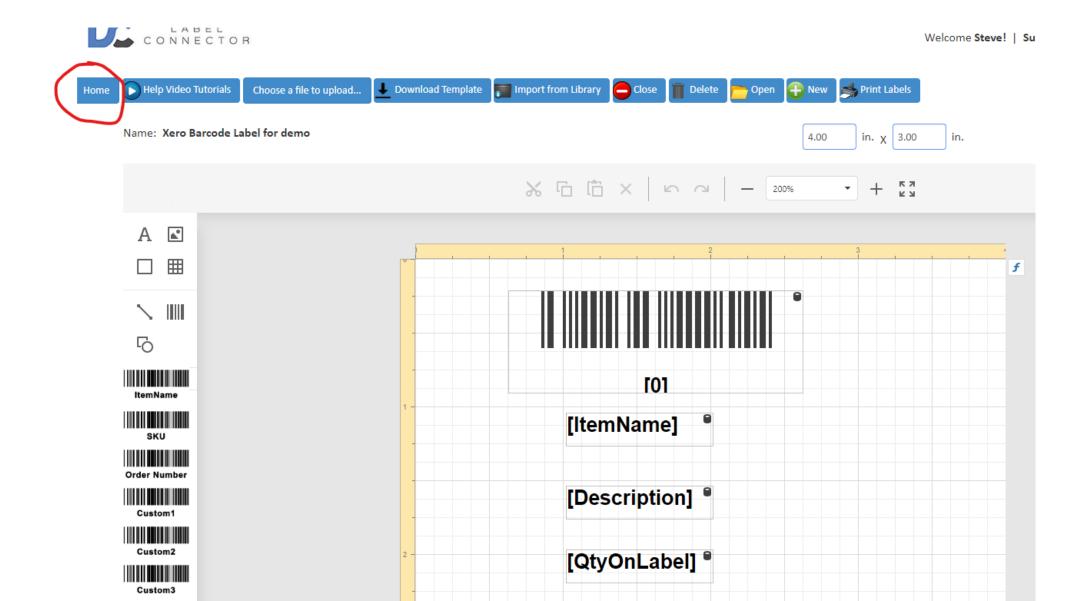

## To make and save a label click on label designer

Drag in the data sources you want and size your label Note: for a complete tutorial on how to design a Label go to the video below:

https://youtu.be/WqPUqvahTLA?si=qmtuXSY89iFlvHi1

#### Now save it and name it